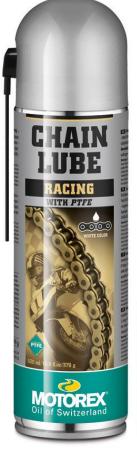

# **SPRAY CHAINLUBE RACING**

## WORLD CHAMPION PERFORMANCE

### **Description**

High-performance lubricant with TEFLON<sup>®</sup>. For motorcycle chains on roads, and particularly for racing use. O-ring and X-ring tested. Extremely adhesive and resistant to being thrown off. Water-proof, reduces wear and friction. For the highest demands on quality.